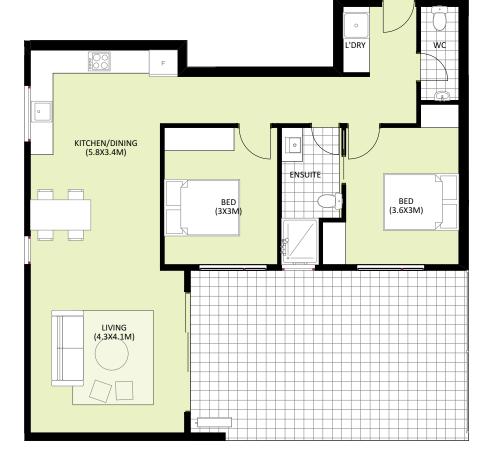

ability states. DISCLAIMER: The particulars in this document are set

AK GARDENS VIC P/L





BED BATH/W.C CAR





| Y |   |     | 1 |     |   |     |   | 1   |    |
|---|---|-----|---|-----|---|-----|---|-----|----|
| 1 | 0 | 0.5 | 1 | 1.5 | 2 | 2.5 | 3 | 3.5 | 4n |

### VERDI APARTMENTS

ON PARA RD

DISCLAIMER: The particulars in this document are set out as a general outline for the guidance of intending purchasers and do not constitute an eff or or constitute. All violences and do not constitute an eff or or constitute, and constitute and constitutions. Size may vary. Firmitian is not included in package, Nother Ark CARDENS VIC PIL nor its related entities are responsible for any error or discrepancy in the information and will not be liable for any damage, cost.

AK GARDENS VIC P/L





LEVEL 1

BATH/W.C CAR

2 1





DDA

### **VERDI APARTMENTS**

ON PARA RD

DISCLAIMER: The particulars in this document are set out as a general outline for the guidance of intending purchasers and do not constitute an eff or or constitute. All violences and do not constitute an eff or or constitute, and constitute and constitutions. Size may vary. Firmitian is not included in package, Nother Ark CARDENS VIC PIL nor its related entities are responsible for any error or discrepancy in the information and will not be liable for any damage, cost. DISCLAIMER: The particulars in this document are set

AK GARDENS VIC P/L





BED BATH/W.C CAR

GFA (approx.) 65<sup>2</sup> 10<sup>2</sup> BALCONY (approx.) 75<sup>2</sup> TOTAL (approx.) 53 STORAGE (approx.)



### **VERDI APARTMENTS**

ON PARA