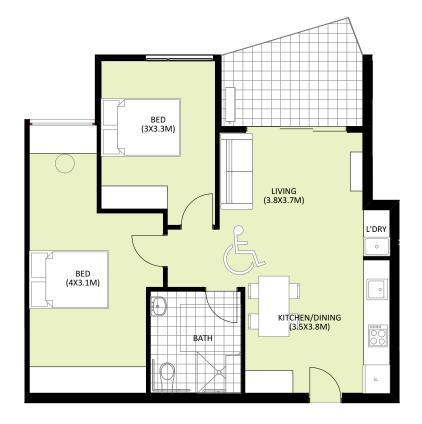

AK GARDENS VIC P/L

BED BATH/W.C CAR

 GFA (approx.)
 77²

 BALCONY (approx.)
 9²

 TOTAL (approx.)
 86²

 STORAGE (approx.)
 5³

N

DDA