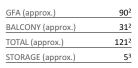

AK GARDENS VIC P/L

BED BATH/W.C CAR

GFA (approx.) 83<sup>2</sup> BALCONY (approx.) 24<sup>2</sup> 107<sup>2</sup> TOTAL (approx.) 5<sup>3</sup> STORAGE (approx.)

DDA

0.5 1 1.5 2 2.5 3 3.5 4m