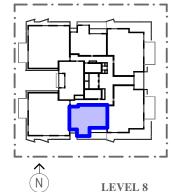

AK GARDENS VIC P/L

LEVEL 8

BATH/W.C CAR

GFA (approx.) 61<sup>2</sup> 82 BALCONY (approx.) 69<sup>2</sup> TOTAL (approx.) 53 STORAGE (approx.)

DDA

0.5 1 1.5 2 2.5 3 3.5 4m