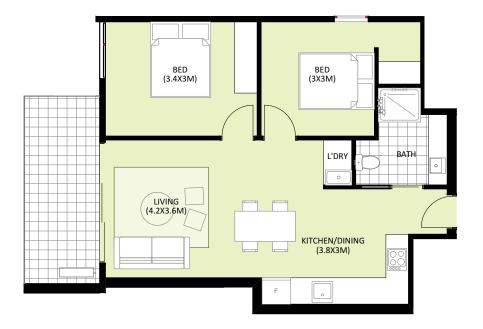

CARDENS VIC PIL nor its related entities are responsible for any error or discrepancy in the information and will not be liable for any damage, cost.

AK GARDENS VIC P/L





LEVEL 1

BATH/W.C CAR

2 1





DDA

### **VERDI APARTMENTS**

ON PARA RD

DISCLAIMER: The particulars in this document are set out as a general outline for the guidance of intending purchasers and do not constitute an eff or or constitute. All violences and do not constitute an eff or or constitute, and constitute and constitutions. Size may vary. Firmitian is not included in package, Nother Ark CARDENS VIC PIL nor its related entities are responsible for any error or discrepancy in the information and will not be liable for any damage, cost. DISCLAIMER: The particulars in this document are set

AK GARDENS VIC P/L





BED BATH/W.C CAR

GFA (approx.) 65<sup>2</sup> 10<sup>2</sup> BALCONY (approx.) 75<sup>2</sup> TOTAL (approx.) 53 STORAGE (approx.)



### **VERDI APARTMENTS**

ON PARA RD

DISCLAIMER: The particulars in this document are set out as a general outline for the guidance of intending purchasers and do not constitute an eff or or constitute. All violences and do not constitute an eff or or constitute, and constitute and constitutions. Size may vary. Firmitian is not included in package, Nother Ark CARDENS VIC PIL nor its related entities are responsible for any error or discrepancy in the information and will not be liable for any damage, cost. DISCLAIMER: The particulars in this document are set

AK GARDENS VIC P/L













## 2.01-7.01

### **VERDI APARTMENTS**

ON PARA RD

DISCLAIMER