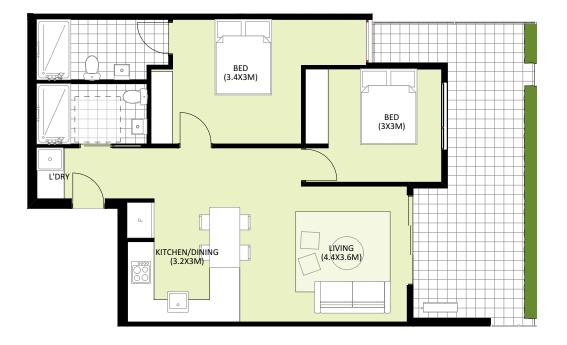

AK GARDENS VIC P/L

LEVEL 2-7

BED BATH/W.C CAR

GFA (approx.) 65<sup>2</sup> BALCONY (approx.) 10<sup>2</sup> 75<sup>2</sup> TOTAL (approx.) 53 STORAGE (approx.)

DDA

0.5 1 1.5 2 2.5 3 3.5 4m