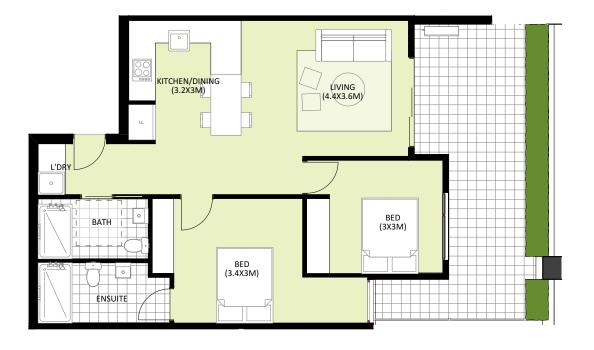

AK GARDENS VIC P/L

LEVEL 2-7

BED BATH/W.C CAR

GFA (approx.) 65<sup>2</sup> BALCONY (approx.) 10<sup>2</sup> 75<sup>2</sup> TOTAL (approx.) 53 STORAGE (approx.)

DDA

0.5 1 1.5 2 2.5 3 3.5 4m