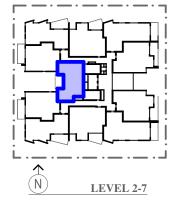

## 2.01-7.01

AK GARDENS VIC P/L

LEVEL 2-7

BED BATH/W.C CAR

GFA (approx.) 65<sup>2</sup> BALCONY (approx.) 10<sup>2</sup> 75<sup>2</sup> TOTAL (approx.) 53 STORAGE (approx.)

DDA

0.5 1 1.5 2 2.5 3 3.5 4m