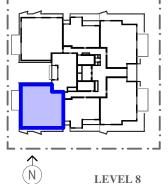

AK GARDENS VIC P/L

LEVEL 8

BATH/W.C CAR

GFA (approx.) 61<sup>2</sup> 82 BALCONY (approx.) 69<sup>2</sup> TOTAL (approx.) 53 STORAGE (approx.)

DDA

0.5 1 1.5 2 2.5 3 3.5 4m