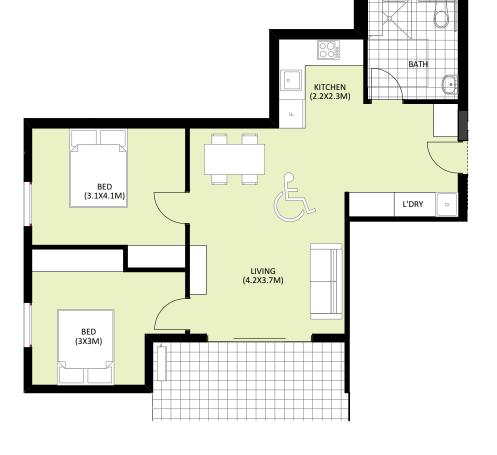

AK GARDENS VIC P/L

BED BATH/W.C CAR

GFA (approx.) 78<sup>2</sup> 23<sup>2</sup> BALCONY (approx.) 101<sup>2</sup> TOTAL (approx.) 5<sup>3</sup> STORAGE (approx.)

DDA

0.5 1 1.5 2 2.5 3 3.5 4m