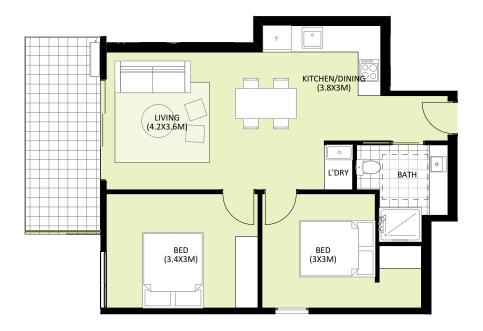

## 2.01-7.01

AK GARDENS VIC P/L

LEVEL 2-7

BED BATH/W.C CAR

GFA (approx.) 65<sup>2</sup> BALCONY (approx.) 10<sup>2</sup> 75<sup>2</sup> TOTAL (approx.) 53 STORAGE (approx.)

DDA

0.5 1 1.5 2 2.5 3 3.5 4m