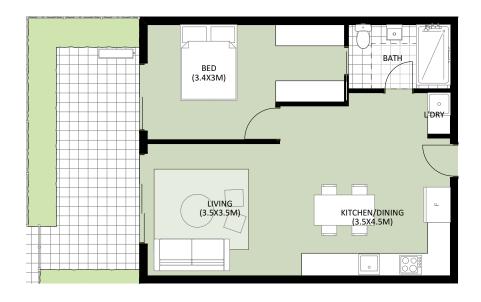

AK GARDENS VIC P/L

LEVEL 2-7

BED BATH/W.C CAR

| 7 | _ |     | 1 |     | , | 1   | 1 |     | 1  |
|---|---|-----|---|-----|---|-----|---|-----|----|
|   | 0 | 0.5 | 1 | 1.5 | 2 | 2.5 | 3 | 3.5 | 4m |