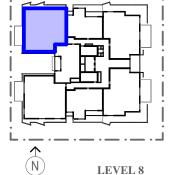

AK GARDENS VIC P/L

LEVEL 8

BATH/W.C CAR

GFA (approx.) 61<sup>2</sup> 82 BALCONY (approx.) 69<sup>2</sup> TOTAL (approx.) 53 STORAGE (approx.)

DDA

0.5 1 1.5 2 2.5 3 3.5 4m