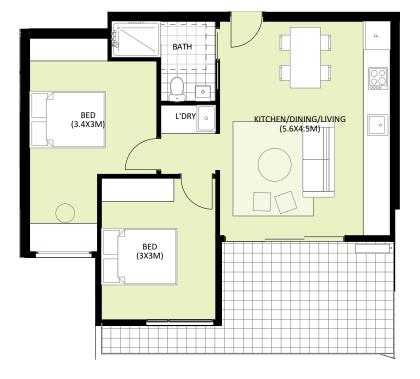

AK GARDENS VIC P/L

BED BATH/W.C CAR

GFA (approx.) 110<sup>2</sup> 27<sup>2</sup> BALCONY (approx.) 137<sup>2</sup> TOTAL (approx.) 6<sup>3</sup> STORAGE (approx.)

ON PARA RD

DISCLAIMER: The particulars in this document are set 
out as a general outline for the guidance of intending 
gundations and do not consisting an off or or constitut. All 
which is an add to not consisting an off or or constitut. All 
oncessary permutations for use and other details are given 
in good fails that are believed to be correct, however any 
intending purchasers should not rely on them as statements 
or representations of fact and but must satisfy themselves 
independently and where necessary seek advice. No third 
party agent or supplier has any authority to make or give any 
representation or warranty in relation to this development. 
A wareas are calculated besed on the Property Council of 
Average and calculated besed on the Property Council 
Average and calculated besed on the Property Council 
CPS
commentation and constructions. Sizes may vary. Firmitize is 
not included in package. Nother Ark GARDENS VIC PIL not 
its related entities are responsible for any error or discrepancy 
in the information and will not be liable for any damage, cost, 
loss or liability states. DISCLAIMER: The particulars in this document are set