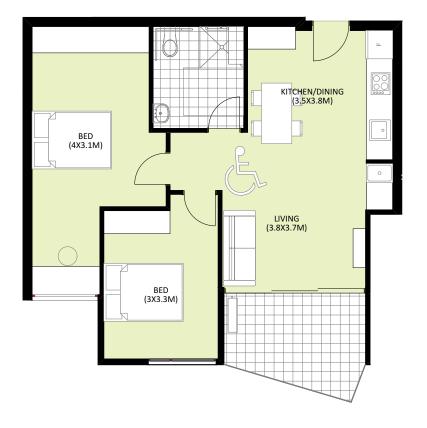

## 2.01-7.01

AK GARDENS VIC P/L

LEVEL 2-7

BED BATH/W.C CAR

GFA (approx.) 65<sup>2</sup> BALCONY (approx.) 10<sup>2</sup> 75<sup>2</sup> TOTAL (approx.) 53 STORAGE (approx.)

DDA

0.5 1 1.5 2 2.5 3 3.5 4m