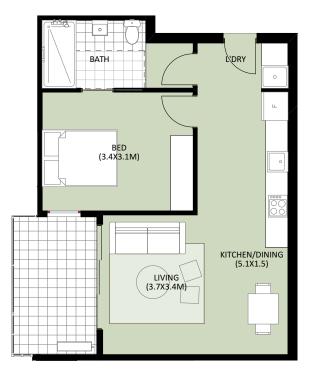

AK GARDENS VIC P/L

BED BATH/W.C CAR

GFA (approx.) 83<sup>2</sup> BALCONY (approx.) 24<sup>2</sup> 107<sup>2</sup> TOTAL (approx.) 5<sup>3</sup> STORAGE (approx.)

DDA

0.5 1 1.5 2 2.5 3 3.5 4m