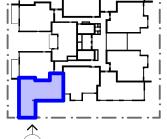

AK GARDENS VIC P/L

BED BATH/W.C CAR

GFA (approx.) 83<sup>2</sup> BALCONY (approx.) 24<sup>2</sup> 107<sup>2</sup> TOTAL (approx.) 5<sup>3</sup> STORAGE (approx.)

DDA

0.5 1 1.5 2 2.5 3 3.5 4m