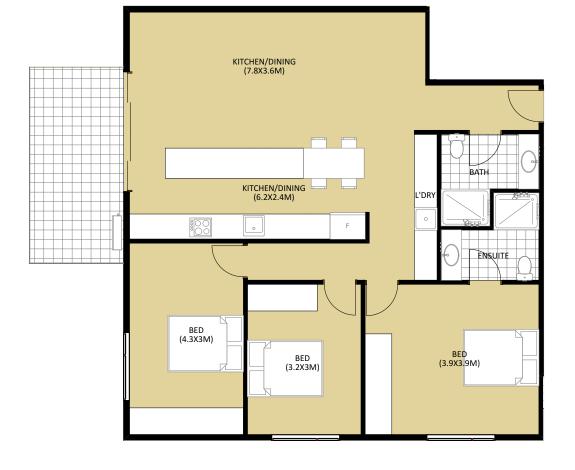

AK GARDENS VIC P/L

LEVEL 8

BATH/W.C CAR

GFA (approx.) 61<sup>2</sup> 82 BALCONY (approx.) 69<sup>2</sup> TOTAL (approx.) 53 STORAGE (approx.)

DDA

0.5 1 1.5 2 2.5 3 3.5 4m