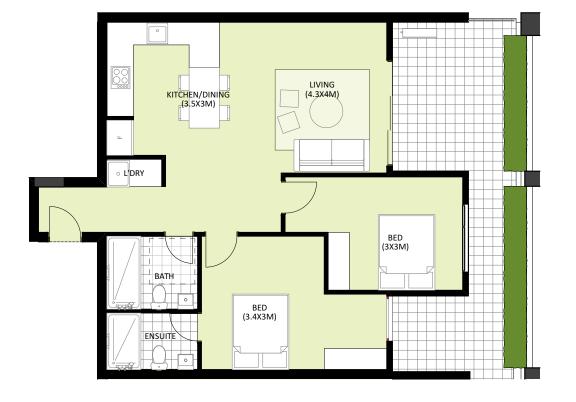

AK GARDENS VIC P/L

LEVEL 2-7

BED BATH/W.C CAR

GFA (approx.) 65<sup>2</sup> BALCONY (approx.) 10<sup>2</sup> 75<sup>2</sup> TOTAL (approx.) 53 STORAGE (approx.)

DDA

0.5 1 1.5 2 2.5 3 3.5 4m