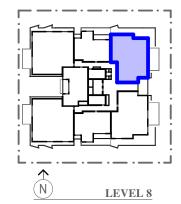

AK GARDENS VIC P/L

LEVEL 8

BATH/W.C CAR

GFA (approx.) 61<sup>2</sup> 82 BALCONY (approx.) 69<sup>2</sup> TOTAL (approx.) 53 STORAGE (approx.)

DDA

0.5 1 1.5 2 2.5 3 3.5 4m