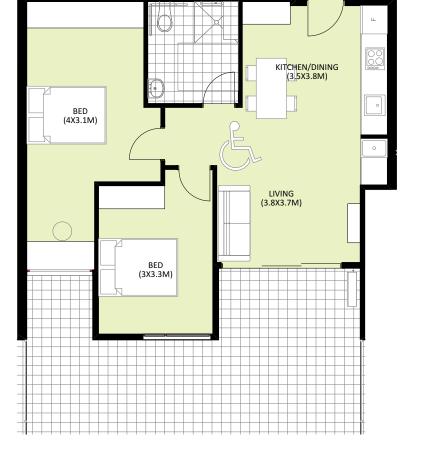

AK GARDENS VIC P/L

BED BATH/W.C CAR

 GFA (approx.)
 77²

 BALCONY (approx.)
 9²

 TOTAL (approx.)
 86²

 STORAGE (approx.)
 5³

N

DDA