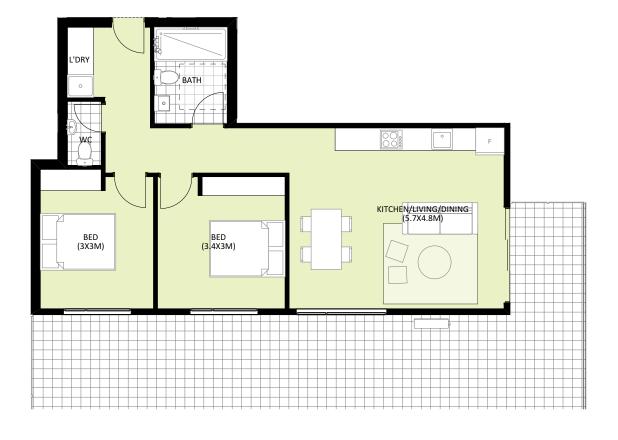

AK GARDENS VIC P/L

LEVEL 2-7

BED BATH/W.C CAR

GFA (approx.) 65<sup>2</sup> BALCONY (approx.) 10<sup>2</sup> 75<sup>2</sup> TOTAL (approx.) 53 STORAGE (approx.)

DDA

0.5 1 1.5 2 2.5 3 3.5 4m