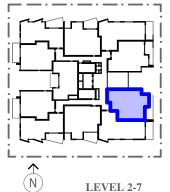

## 2.01-7.01

AK GARDENS VIC P/L

LEVEL 2-7

BED BATH/W.C CAR

GFA (approx.) 65<sup>2</sup> BALCONY (approx.) 10<sup>2</sup> 75<sup>2</sup> TOTAL (approx.) 53 STORAGE (approx.)

DDA

0.5 1 1.5 2 2.5 3 3.5 4m