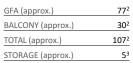

## 2.01-7.01

AK GARDENS VIC P/L

LEVEL 2-7

BED BATH/W.C CAR

GFA (approx.) 65<sup>2</sup> BALCONY (approx.) 10<sup>2</sup> 75<sup>2</sup> TOTAL (approx.) 53 STORAGE (approx.)

DDA

0.5 1 1.5 2 2.5 3 3.5 4m