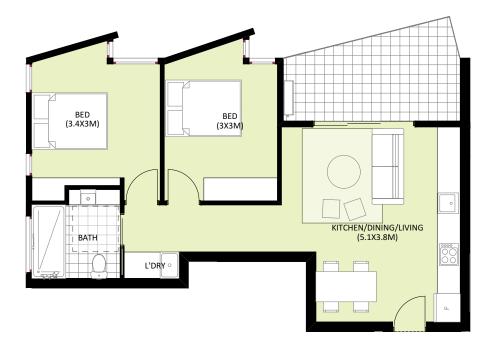

AK GARDENS VIC P/L

LEVEL 2-7

BED BATH/W.C CAR

GFA (approx.) 65<sup>2</sup> BALCONY (approx.) 10<sup>2</sup> 75<sup>2</sup> TOTAL (approx.) 53 STORAGE (approx.)

DDA

0.5 1 1.5 2 2.5 3 3.5 4m