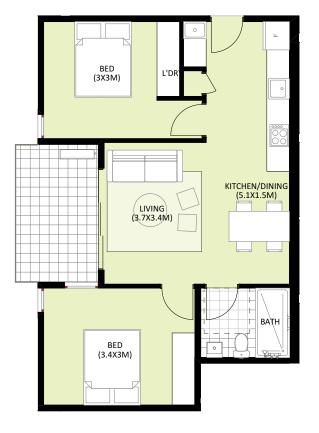

AK GARDENS VIC P/L

LEVEL 8

BATH/W.C CAR

GFA (approx.) 61<sup>2</sup> 82 BALCONY (approx.) 69<sup>2</sup> TOTAL (approx.) 53 STORAGE (approx.)

DDA

0.5 1 1.5 2 2.5 3 3.5 4m