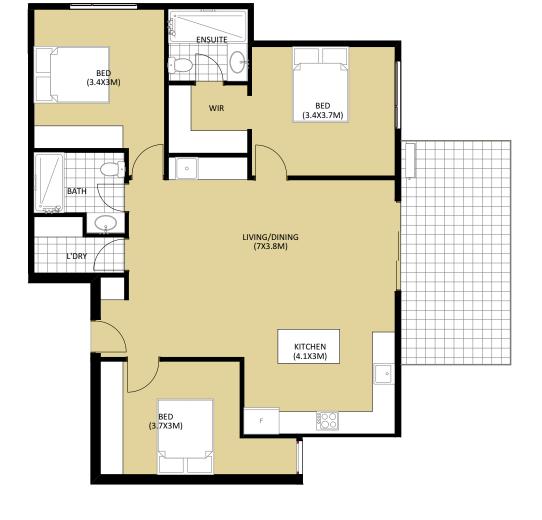

AK GARDENS VIC P/L

LEVEL 2-7

BED BATH/W.C CAR

GFA (approx.) 65<sup>2</sup> BALCONY (approx.) 10<sup>2</sup> 75<sup>2</sup> TOTAL (approx.) 53 STORAGE (approx.)

DDA

0.5 1 1.5 2 2.5 3 3.5 4m