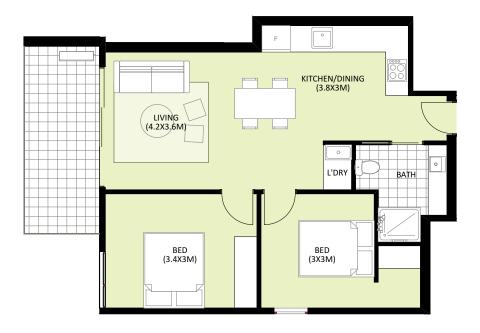

AK GARDENS VIC P/L

LEVEL 2-7

BED BATH/W.C CAR

GFA (approx.) 65<sup>2</sup> BALCONY (approx.) 10<sup>2</sup> 75<sup>2</sup> TOTAL (approx.) 53 STORAGE (approx.)

DDA

0.5 1 1.5 2 2.5 3 3.5 4m