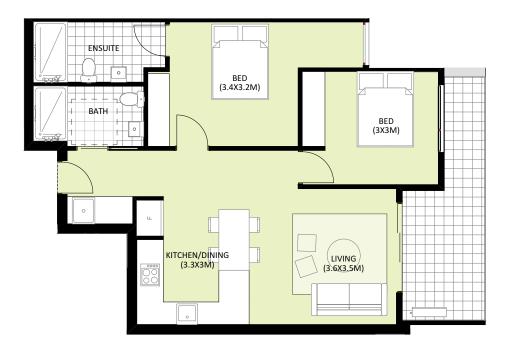

## 2.01-7.01

AK GARDENS VIC P/L

LEVEL 2-7

BED BATH/W.C CAR

GFA (approx.) 65<sup>2</sup> BALCONY (approx.) 10<sup>2</sup> 75<sup>2</sup> TOTAL (approx.) 53 STORAGE (approx.)

DDA

0.5 1 1.5 2 2.5 3 3.5 4m