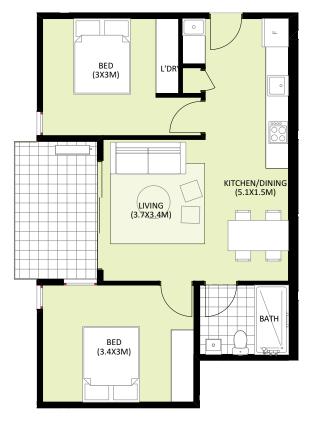

AK GARDENS VIC P/L

LEVEL 2-7

BED BATH/W.C CAR

GFA (approx.) 65<sup>2</sup> BALCONY (approx.) 10<sup>2</sup> 75<sup>2</sup> TOTAL (approx.) 53 STORAGE (approx.)

DDA

0.5 1 1.5 2 2.5 3 3.5 4m