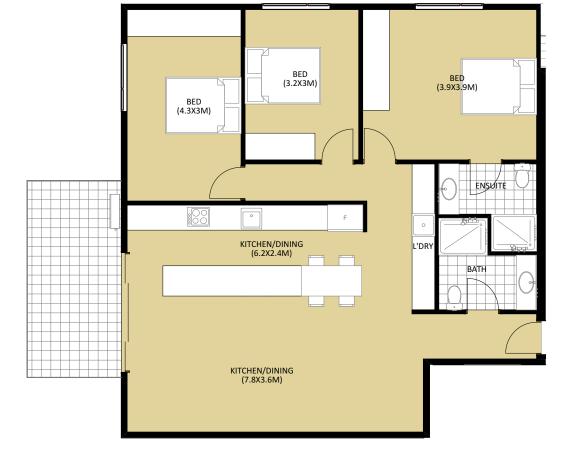

## 2.01-7.01

AK GARDENS VIC P/L

LEVEL 2-7

BED BATH/W.C CAR

GFA (approx.) 65<sup>2</sup> BALCONY (approx.) 10<sup>2</sup> 75<sup>2</sup> TOTAL (approx.) 53 STORAGE (approx.)

DDA

0.5 1 1.5 2 2.5 3 3.5 4m