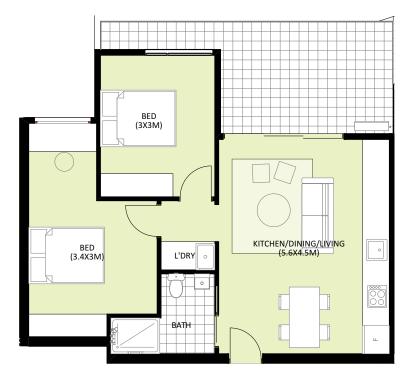

AK GARDENS VIC P/L

BED BATH/W.C CAR

GFA (approx.) 66<sup>2</sup> 14<sup>2</sup> BALCONY (approx.) 80<sup>2</sup> TOTAL (approx.) STORAGE (approx.)

53

ON PARA RD

DISCLAIMER: The particulars in this document are set 
out as a general outline for the guidance of intending 
gundations and do not consisting an off or or constitut. All 
which is an add to not consisting an off or or constitut. All 
oncessary permutations for use and other details are given 
in good fails that are believed to be correct, however any 
intending purchasers should not rely on them as statements 
or representations of fact and but must satisfy themselves 
independently and where necessary seek advice. No third 
party agent or supplier has any authority to make or give any 
representation or warranty in relation to this development. 
A wareas are calculated besed on the Property Council of 
Average and calculated besed on the Property Council 
Average and calculated besed on the Property Council 
CPS
commentation and constructions. Sizes may vary. Firmitize is 
not included in package. Nother Ark GARDENS VIC PIL not 
its related entities are responsible for any error or discrepancy 
in the information and will not be liable for any damage, cost, 
loss or liability states. DISCLAIMER: The particulars in this document are set