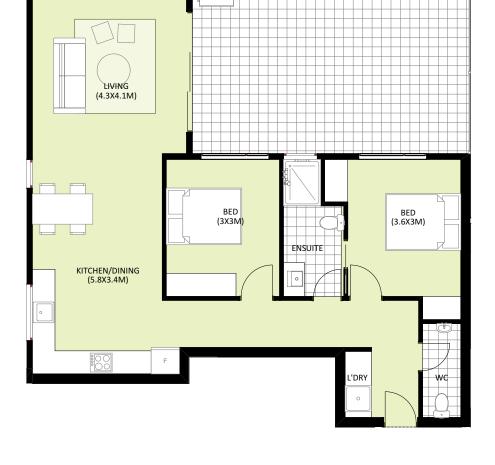

AK GARDENS VIC P/L

LEVEL 2-7

BED BATH/W.C CAR

| 7 | _ |     | 1 |     | , | 1   | 1 |     | 1  |
|---|---|-----|---|-----|---|-----|---|-----|----|
|   | 0 | 0.5 | 1 | 1.5 | 2 | 2.5 | 3 | 3.5 | 4m |