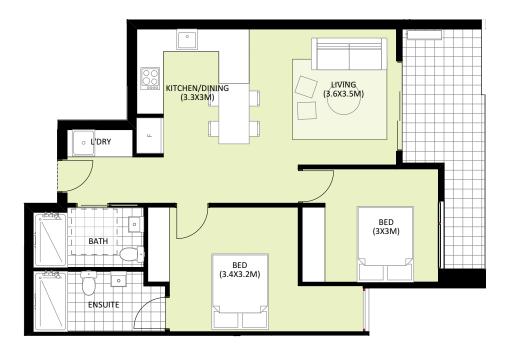

## 2.01-7.01

AK GARDENS VIC P/L

LEVEL 2-7

BED BATH/W.C CAR

GFA (approx.) 65<sup>2</sup> BALCONY (approx.) 10<sup>2</sup> 75<sup>2</sup> TOTAL (approx.) 53 STORAGE (approx.)

DDA

0.5 1 1.5 2 2.5 3 3.5 4m