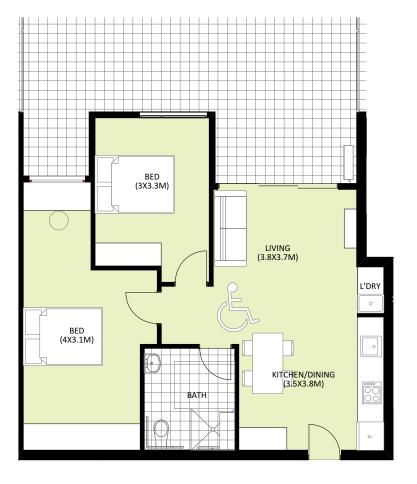

## 2.01-7.01

AK GARDENS VIC P/L

LEVEL 2-7

BED BATH/W.C CAR

GFA (approx.) 65<sup>2</sup> BALCONY (approx.) 10<sup>2</sup> 75<sup>2</sup> TOTAL (approx.) 53 STORAGE (approx.)

DDA

0.5 1 1.5 2 2.5 3 3.5 4m