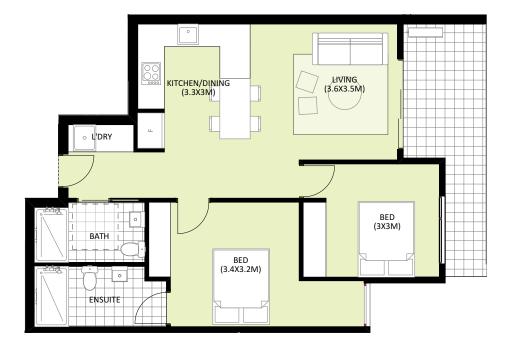

## 2.01-7.01

AK GARDENS VIC P/L

LEVEL 2-7

BED BATH/W.C CAR

GFA (approx.) 65<sup>2</sup> BALCONY (approx.) 10<sup>2</sup> 75<sup>2</sup> TOTAL (approx.) 53 STORAGE (approx.)

DDA

0.5 1 1.5 2 2.5 3 3.5 4m