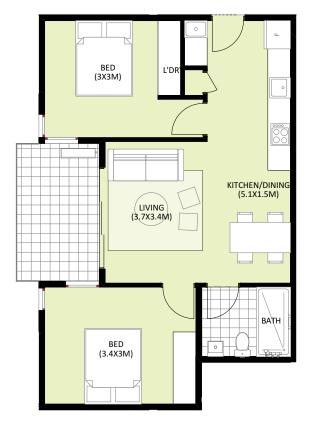

AK GARDENS VIC P/L

LEVEL 8

BATH/W.C CAR

GFA (approx.) 61<sup>2</sup> 82 BALCONY (approx.) 69<sup>2</sup> TOTAL (approx.) 53 STORAGE (approx.)

DDA

0.5 1 1.5 2 2.5 3 3.5 4m