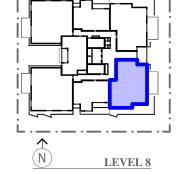

AK GARDENS VIC P/L

LEVEL 8

BATH/W.C CAR

GFA (approx.) 61<sup>2</sup> 82 BALCONY (approx.) 69<sup>2</sup> TOTAL (approx.) 53 STORAGE (approx.)

DDA

0.5 1 1.5 2 2.5 3 3.5 4m