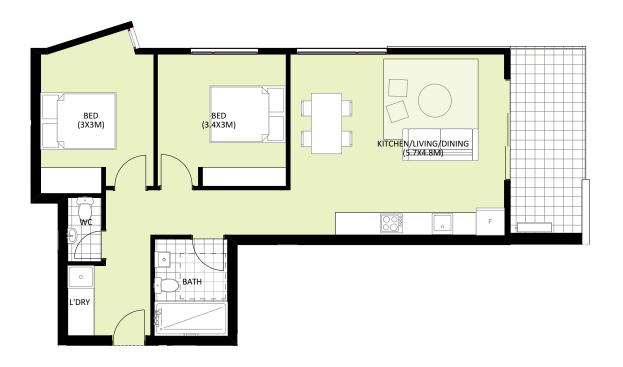

AK GARDENS VIC P/L

BED BATH/W.C CAR

 GFA (approx.)
 74²

 BALCONY (approx.)
 9²

 TOTAL (approx.)
 83²

 STORAGE (approx.)
 5³

N

DDA