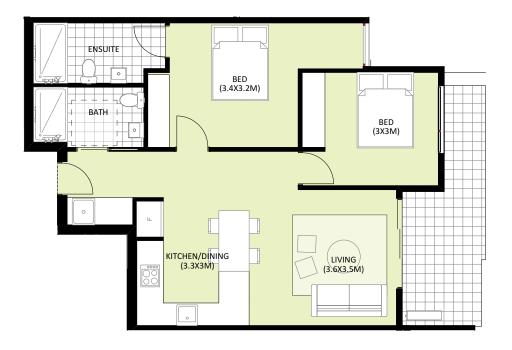

## 2.01-7.01

AK GARDENS VIC P/L

LEVEL 2-7

BED BATH/W.C CAR

GFA (approx.) 65<sup>2</sup> BALCONY (approx.) 10<sup>2</sup> 75<sup>2</sup> TOTAL (approx.) 53 STORAGE (approx.)

DDA

0.5 1 1.5 2 2.5 3 3.5 4m