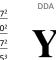

## 2.01-7.01

AK GARDENS VIC P/L

LEVEL 2-7

BED BATH/W.C CAR

GFA (approx.) 65<sup>2</sup> BALCONY (approx.) 10<sup>2</sup> 75<sup>2</sup> TOTAL (approx.) 53 STORAGE (approx.)

DDA

0.5 1 1.5 2 2.5 3 3.5 4m