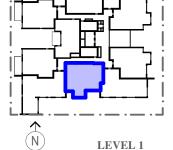

AK GARDENS VIC P/L

BED BATH/W.C CAR

GFA (approx.) 83<sup>2</sup> BALCONY (approx.) 24<sup>2</sup> 107<sup>2</sup> TOTAL (approx.) 5<sup>3</sup> STORAGE (approx.)

DDA

0.5 1 1.5 2 2.5 3 3.5 4m