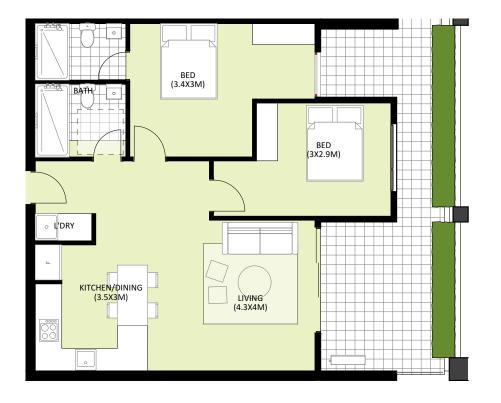

AK GARDENS VIC P/L

LEVEL 2-7

BED BATH/W.C CAR

| 7 | _ |     | 1 |     | , | 1   | 1 |     | 1  |
|---|---|-----|---|-----|---|-----|---|-----|----|
|   | 0 | 0.5 | 1 | 1.5 | 2 | 2.5 | 3 | 3.5 | 4m |