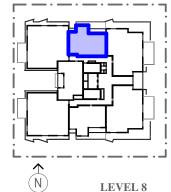

AK GARDENS VIC P/L

LEVEL 8

BATH/W.C CAR

GFA (approx.) 61<sup>2</sup> 82 BALCONY (approx.) 69<sup>2</sup> TOTAL (approx.) 53 STORAGE (approx.)

DDA

0.5 1 1.5 2 2.5 3 3.5 4m