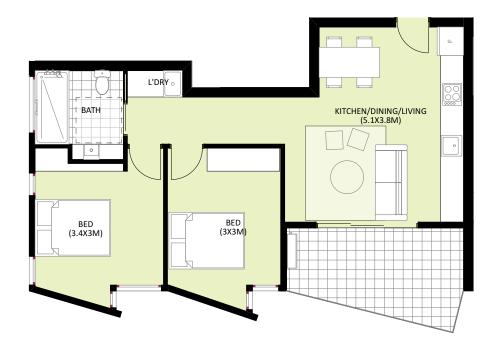

ndependently and where necessary seek advice. No third party agent or supplier has any authority to make or give any representation or warranty in relation to this development. Australian Method of Measurement or Evidencing Levelopment. Areas are calculated based on the Property Council of Australian Method of Measurement for Residential Property. Plans are indicative only and may different slightly as a result of documentation and constructions. Subsc may vary. Furniture is not included in package, Neither AK GARDENS VIC PL, nor its related entities are responsible for any error or discrepancy in the information and will not be liable for any dramage, cost loss or liability arising in connection with the use of loss or liability arising in connection with the subset.

AK GARDENS VIC P/L





BATH/W.C CAR

BED





| 1 | الـ |  |
|---|-----|--|

# 2.10-7.10

### **VERDI APARTMENTS**

ON PARA RD

DISCLAMER. The particulars in this document are set up as a general outline for the guidance of intending purchasers and do not constitute and offer or contract, all descriptions, dimensions, references to conditions and necessary permutations for use and other details are given in good fails and are believed to be convect, however any intending purchasers should not rely on them as statements or representations of fact and burn that statisfy themselves independently and where necessary seek advice. No third party agent or suppliers has any authority to make or give any representation or warranty in relation to this development. Areas are calculated based on the "Property Council of