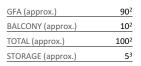

AK GARDENS VIC P/L

LEVEL 2-7

BED BATH/W.C CAR

GFA (approx.) 65<sup>2</sup> BALCONY (approx.) 10<sup>2</sup> 75<sup>2</sup> TOTAL (approx.) 53 STORAGE (approx.)

DDA

0.5 1 1.5 2 2.5 3 3.5 4m