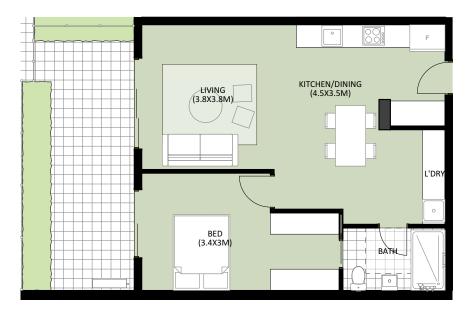

AK GARDENS VIC P/L

LEVEL 2-7

BED BATH/W.C CAR

GFA (approx.) 65<sup>2</sup> BALCONY (approx.) 10<sup>2</sup> 75<sup>2</sup> TOTAL (approx.) 53 STORAGE (approx.)

DDA

0.5 1 1.5 2 2.5 3 3.5 4m