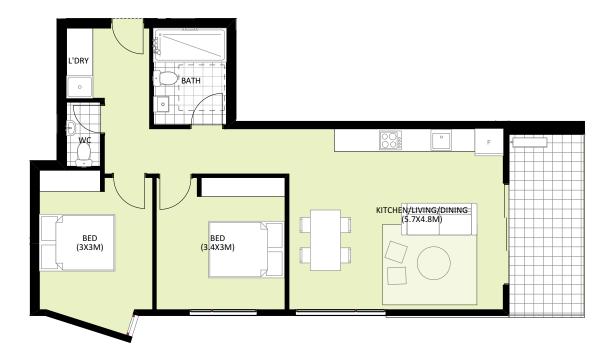

## 2.01-7.01

AK GARDENS VIC P/L

LEVEL 2-7

BED BATH/W.C CAR

GFA (approx.) 65<sup>2</sup> BALCONY (approx.) 10<sup>2</sup> 75<sup>2</sup> TOTAL (approx.) 53 STORAGE (approx.)

DDA

0.5 1 1.5 2 2.5 3 3.5 4m