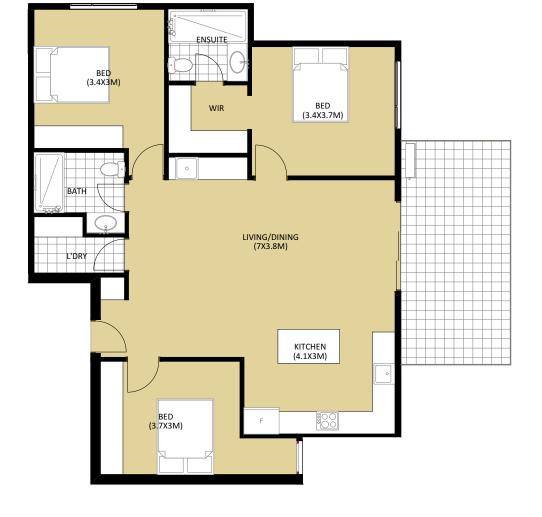

AK GARDENS VIC P/L

LEVEL 2-7

BED BATH/W.C CAR

GFA (approx.) 65<sup>2</sup> BALCONY (approx.) 10<sup>2</sup> 75<sup>2</sup> TOTAL (approx.) 53 STORAGE (approx.)

DDA

0.5 1 1.5 2 2.5 3 3.5 4m